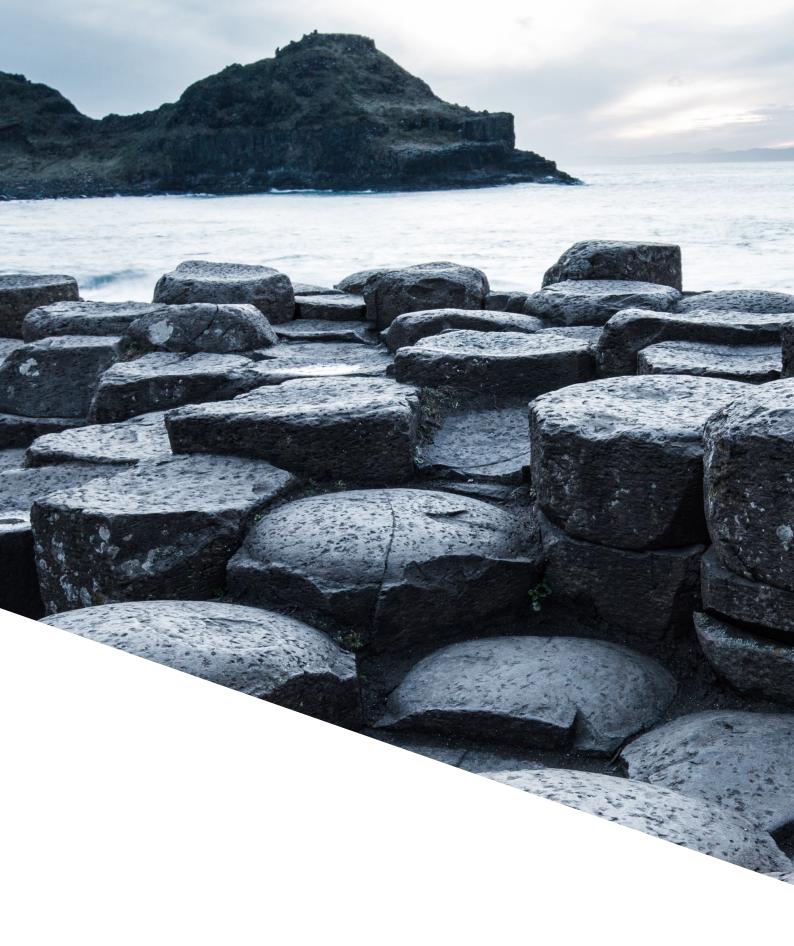

# BASALTE AND GRANITE — Aesthetics at its best.

The purist grey tones, GRANUM basalte in the dark version and GRANUM granite in the light version, offer scope for individuality. Combinations with materials such as wood, natural stone, plaster or glass surfaces create artistic contrasts and awaken visions of urban design beyond the mainstream. GRANUM EXTRA opens up new possibilities for visual design.