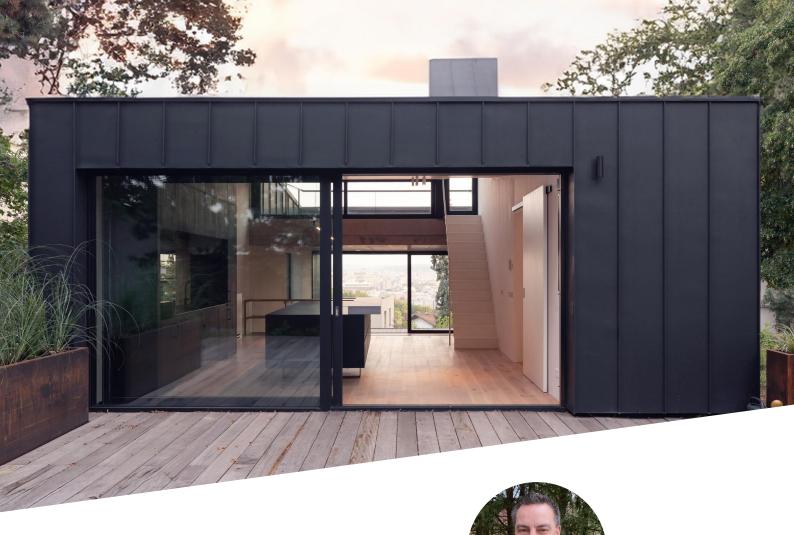

# BASALTE AND GRANITE — Aesthetics at its best.

The purist grey tones, GRANUM basalte in the dark version and GRANUM granite in the light version, offer scope for individuality. Combinations with materials such as wood, natural stone, plaster or glass surfaces create artistic contrasts and awaken visions of urban design beyond the mainstream. GRANUM EXTRA opens up new possibilities for visual design.

#### **Product Range**

GRANUM EXTRA provides you with a wide range of products for roofing, façade cladding and roof drainage in the most common shapes and sizes. We also offer customised solutions for your projects. Discover the entire product range.