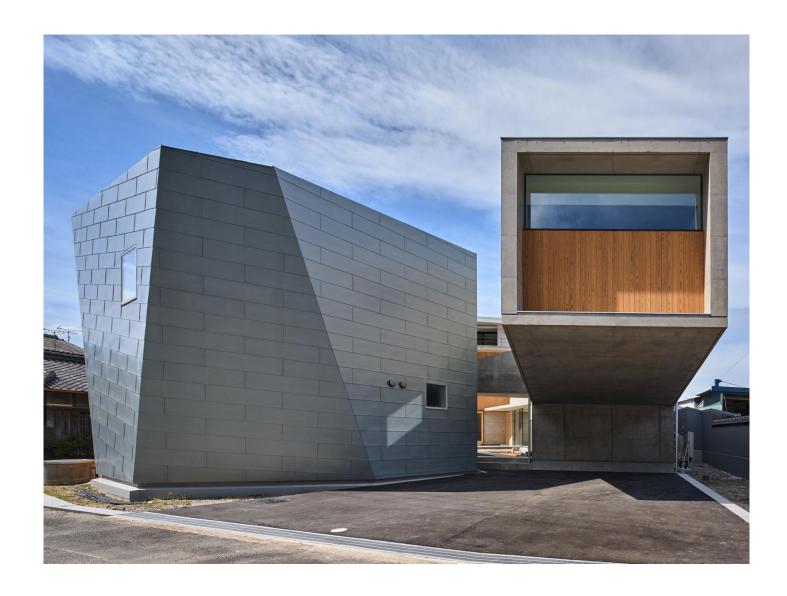

# **Copyright photo**

Copyright: RHEINZINK; Credits: SpaceClip; Photographer: Mr. Daijiro Okada

An architectural highlight is located in the Japanese city of Wakayama, not far from Osaka. The construction of the new headquarters of the textile company A-GIRL´S CO. LTD. started in 2022 and the building was completed in the same year. In addition to the exceptional architecture, the material mix of <a href="mailto:prePATINA ECO ZINC">prePATINA ECO ZINC</a>, wood and concrete make the building particularly impressive. The building, constructed using RHEINZINK material, houses offices, an exhibition area and a shop.

## Données techniques

Facade: 230 m<sup>2</sup> Flat Lock Tile System RHEINZINK-prePATINA blue-grey

Roof: 92 m<sup>2</sup> Double Standing Seam RHEINZINK-prePATINA blue-grey