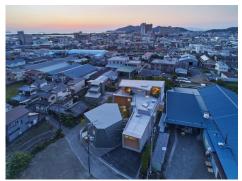

# **Copyright photo**

Copyright: RHEINZINK; Credits: SpaceClip; Photographer: Mr. Daijiro Okada

An architectural highlight is located in the Japanese city of Wakayama, not far from Osaka. The construction of the new headquarters of the textile company A-GIRL´S CO. LTD. started in 2022 and the building was completed in the same year. In addition to the exceptional architecture, the material mix of <a href="mailto:prePATINA ECO ZINC">prePATINA ECO ZINC</a>, wood and concrete make the building particularly impressive. The building, constructed using RHEINZINK material, houses offices, an exhibition area and a shop.