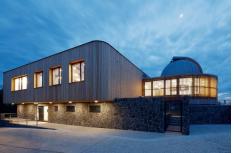

# **Copyright photo**

RHEINZINK

In harmony with nature: Integration into the landscape instead of dominating technology. This was the main idea behind the modernization and expansion of the observatory in the North Bohemian city of Teplice. Above the natural stone base, untreated wood facades rise up, crowned by two striking domes. The wooden construction of the two observation towers was given a roof covering of RHEINZINK-prePATINA blue-grey over an area of 200 m². In the course of time, the domes, as well as the wood of the facade, will develop a natural patina, allowing the observatory to visually "grow" more and more into the wooded surroundings. The exposed location on a mountain peak was also an argument in favour of titanium zinc, as this roof covering fulfils its function permanently and maintenance-free even under the influence of intensive weathering.