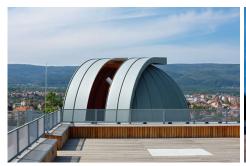

# Données techniques

Toiture: 200 m<sup>2</sup> 2 t Système à joint debout RHEINZINK-prePATINA clair

# **Copyright photo**

RHEINZINK

In harmony with nature: Integration into the landscape instead of dominating technology. This was the main idea behind the modernization and expansion of the observatory in the North Bohemian city of Teplice. Above the natural stone base, untreated wood facades rise up, crowned by two striking domes. The wooden construction of the two observation towers was given a roof covering of RHEINZINK-prePATINA blue-grey over an area of 200 m². In the course of time, the domes, as well as the wood of the facade, will develop a natural patina, allowing the observatory to visually "grow" more and more into the wooded surroundings. The exposed location on a mountain peak was also an argument in favour of titanium zinc, as this roof covering fulfils its function permanently and maintenance-free even under the influence of intensive weathering.