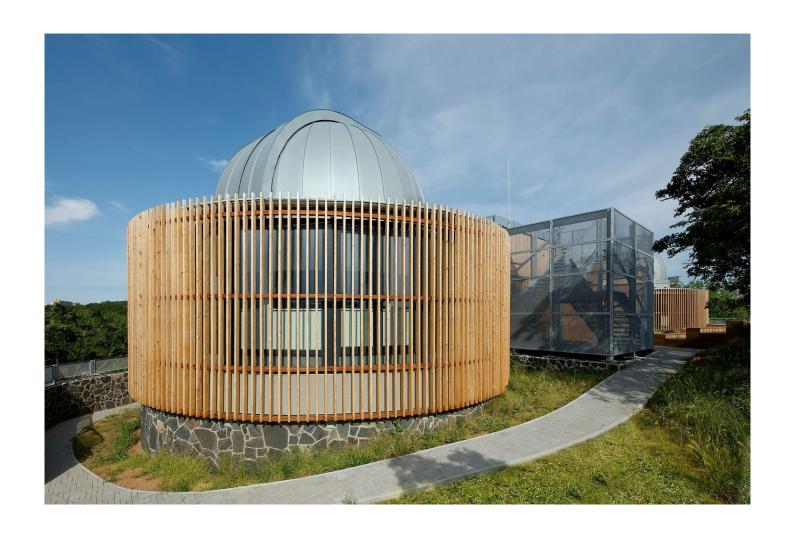

# NORTH BOHEMIAN OBSERVATORY AND PLANETARIUM

**Teplice, Czech Republic** 

Copyright: RHEINZINK www.rheinzink.fr

# **Copyright photo**

RHEINZINK

In harmony with nature: Integration into the landscape instead of dominating technology. This was the main idea behind the modernization and expansion of the observatory in the North Bohemian city of Teplice. Above the natural stone base, untreated wood facades rise up, crowned by two striking domes. The wooden construction of the two observation towers was given a roof covering of RHEINZINK-prePATINA blue-grey over an area of 200 m². In the course of time, the domes, as well as the wood of the facade, will develop a natural patina, allowing the observatory to visually "grow" more and more into the wooded surroundings. The exposed location on a mountain peak was also an argument in favour of titanium zinc, as this roof covering fulfils its function permanently and maintenance-free even under the influence of intensive weathering.